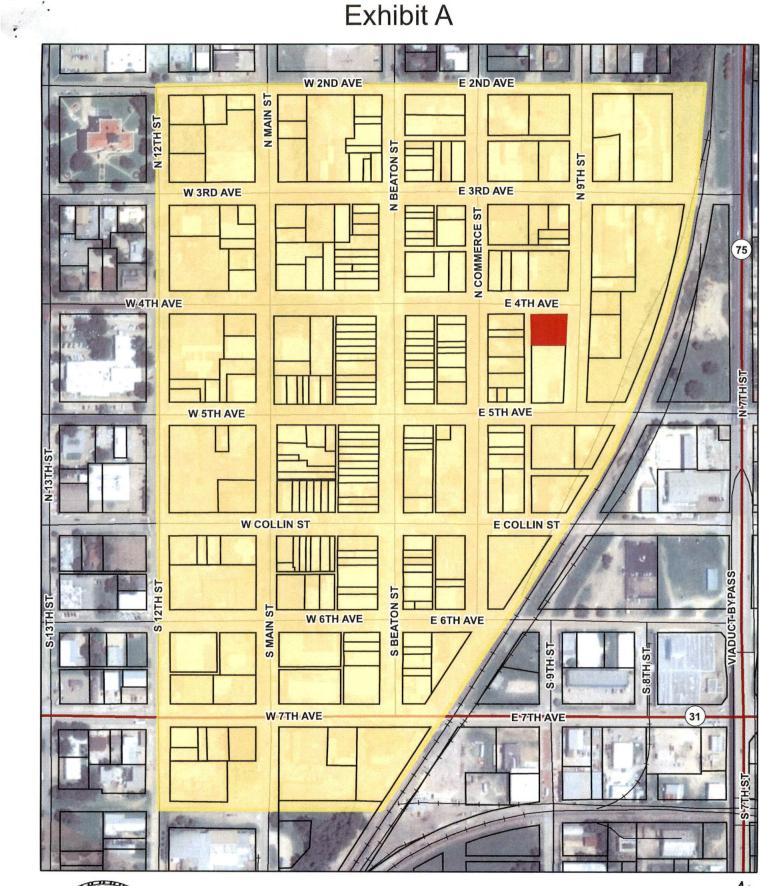

#### II. OWNER'S OBLIGATIONS

2.1 The specific property to be the subject of this Agreement shall be the Real Property, including land and improvements, located at 213 E. 4<sup>th</sup> Avenue in Corsicana, described as, Property ID No. 35044, and by map attached hereto as EXHIBIT A and made a part hereof, and shall be herein referred to as the PROPERTY.

#### **EXHIBITS ATTACHED:**

- A. Diagram Map of CDRD Showing Property Location
- B. Application for Tax Abatement
- C. Description of Improvement Cost